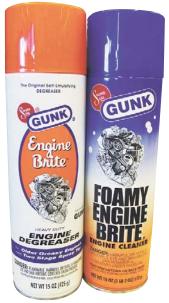

## **Engine Brite Heavy-Duty Engine Cleaner**

The Original Self-Emulsifying Degreaser

#EB1.RAD 15 oz. **CALIFORNIA** 

#**EB1CA.RAD** 15 oz.

## **FOAMY**

#FEB1.RAD 17 oz. **CALIFORNIA** 

#FEB1CA.RAD 17 oz.

**CHOICE** 

**GUNK**®

YOUR